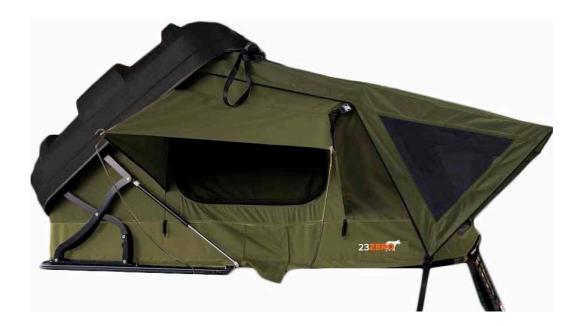

# **YOWIE 1600**

Introducing 23ZERO's unique raised 'X' frame ABS hardshell roof top tent, the YOWIE!

Ideal for almost any setup, the YOWIE 1600 is perfect for dual cab ute cabins, canopies, tub racks, wagons and trailers. The raised X frame design increases headroom inside the tent while the zippered head vent allows for controlled ventilation for the perfect night sleep. The lift and fold out design together with the automatically deployed entry canopy allows for easy and quick deployment perfect for long stays or the quick overnighter.

Constructed using an aluminium honeycomb 2 piece fold out baseboard, the YOWIE is fitted with a comfortable 65mm memory foam mattress accompanied with a plush velour cover. A strong and lightweight 320gsm ECO performance body tent featuring 23ZERO's innovative LST coating effectively defuses sunlight and UV rays from entering the inner tent.

Large windows on either side accompanied with fully covered canopies provide optimum ventilation whilst keeping you dry in inclement weather. Other features include a star gazing roof window and clear TPU on the flysheet, internal storage pockets, external shoe pockets, LED strip lighting with USB plugs and 23ZERO's standard 2300 telescopic ladder attached.

#### CONSTRUCTION

- ABS Hardshell with unique raised X frame design
- ABS Poly Carbonate shell
- 2 piece aluminium honeycomb baseboard with stainless steel hinging system
- Gas strut assisted opening and closing functionality
- Automatically deployed entry canopy
- 320gsm 900D Eco performance body tent LST coating
- 210D polyester oxford flysheet with PU3000mm black coating
- 1 x 2300mm fitted aluminium telescopic ladder with adjustable increments.

### **COMFORT & CONVENIENCE**

- 65mm memory foam mattress with fitted plush velour cover
- Side windows with fully covered weather canopies
- Star gazing window with clear TPU window on flysheet
- All weather entrance canopy
- Internal LED lighting with USB plug
- Internal storage pockets
- External shoe pockets
- Built in elastic shock cord band for tent pack up assistance